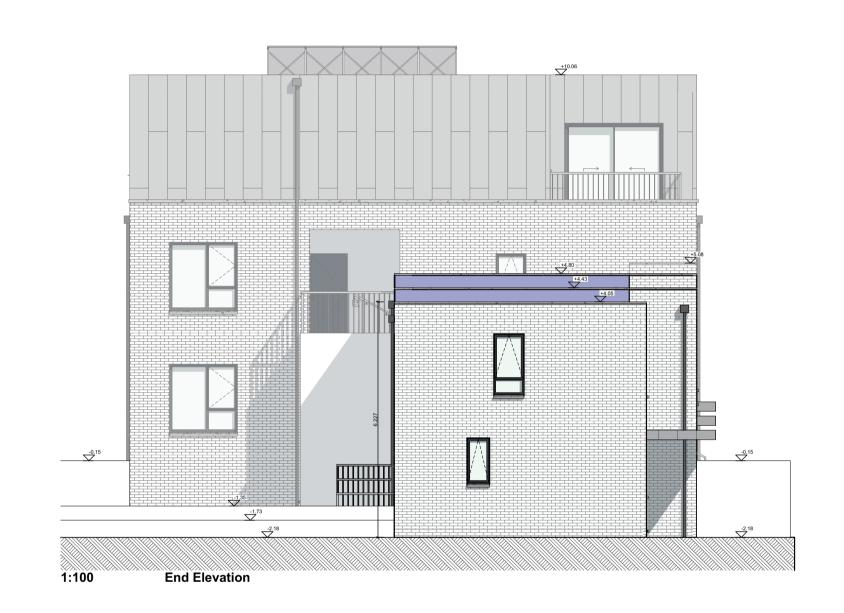

Project: LRD-Development at Oldcourt-Block B1

Drawing Name: Proposed Elevations & Section, Block B

Status:

THIS DRAWING TO BE READ IN CONJUNCTION WITH RELEVANT CONSULTANTS DRAWINGS - NOTIFY ARCHITECTS OF ANY DISCREPANCIES - CHECK DIMENSIONS ON-SITE - USE FIGURE DIMENSIONS ONLY - COPYRIGHT RESERVED FOR DAVEY & SMITH ARCHITECTS LTD.

NOTES ON FINISHES: SELECTED SEDUM PLANTED FLAT ROOF OR ASPHALT FLAT ROOF OR SIMILAR APPROVED ROOF: SELECTED CLAY BRICKWORK OR SELECTED METAL CLADDING WHERE WALLS: INDICATED OTHERWISE SELECTED SELF-COLOURED RENDER JOINERY: ALL WINDOWS AND DOORS, FRAMES AND LEAFS TO BE ALUMINIUM POWDER COATED TO APPROVED COLOUR OR UPVC OR PAINTED TIMBER TO APPROVED COLOUR. OBSCURE GLAZING WHERE INDICATED TO SENSITIVE GUTTERS, DOWNPIPES AND FIXINGS TO BE uPVC OR ALUMINIUM POWDER COATED TO SELECTED COLOUR RAINWATER GOODS: TO MATCH METAL CLADDING. Refer to Site Plan for finished floor levels to survey datum, orientation and handing of type for each unit. Do not scale from this drawing. Use figured dimensions only.