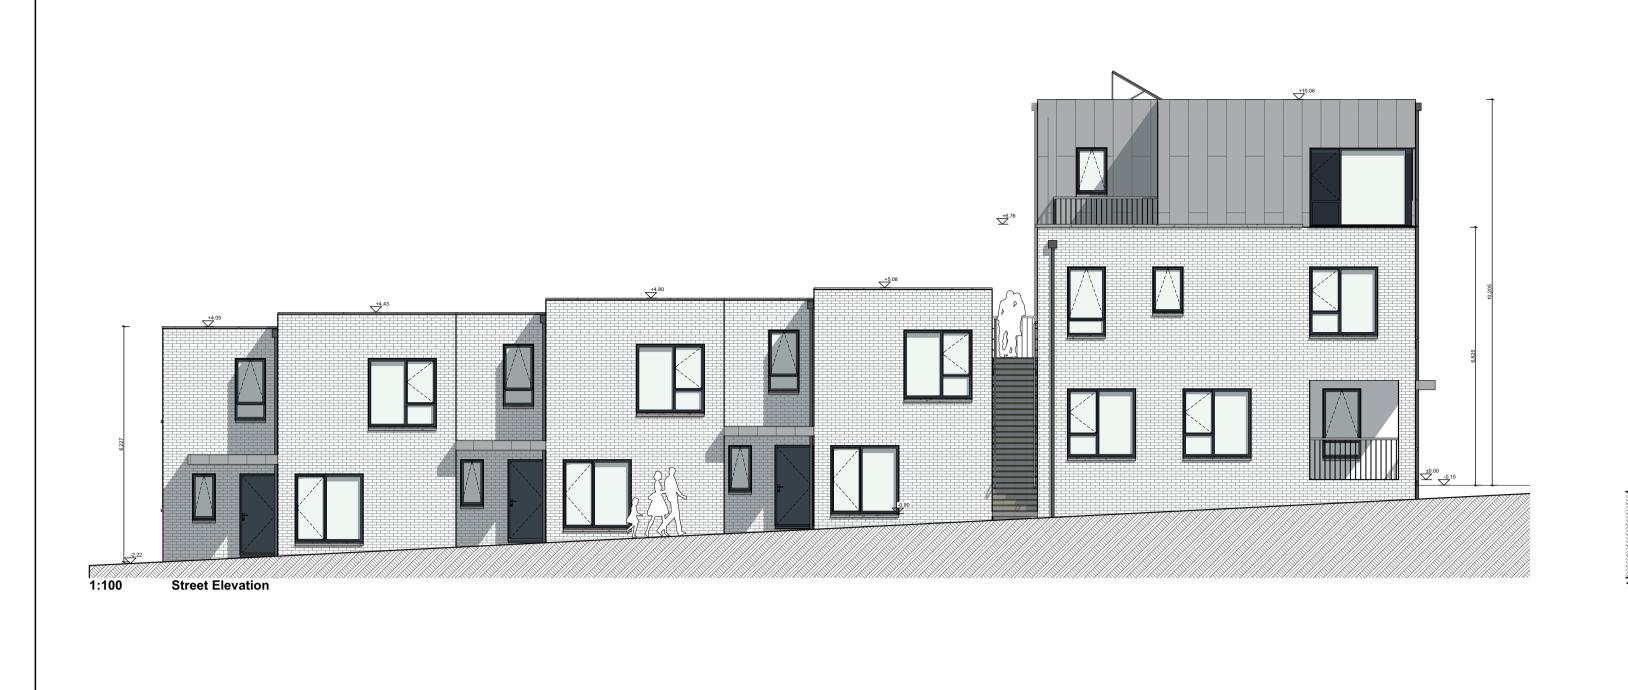

Project: LRD-Development at Oldcourt-Block B1

Drawing Name: Proposed Elevations & Section, Block B

Status:

THIS DRAWING TO BE READ IN CONJUNCTION WITH RELEVANT CONSULTANTS DRAWINGS - NOTIFY ARCHITECTS OF ANY DISCREPANCIES - CHECK DIMENSIONS ON-SITE - USE FIGURE DIMENSIONS ONLY - COPYRIGHT RESERVED FOR DAVEY & SMITH ARCHITECTS LTD.

NOTES ON FINISHES: SELECTED SEDUM PLANTED FLAT ROOF OR ASPHALT FLAT ROOF OR SIMILAR APPROVED ROOF: SELECTED CLAY BRICKWORK OR SELECTED METAL CLADDING WHERE WALLS: INDICATED OTHERWISE SELECTED SELF-COLOURED RENDER JOINERY: ALL WINDOWS AND DOORS, FRAMES AND LEAFS TO BE ALUMINIUM POWDER COATED TO APPROVED COLOUR OR UPVC OR PAINTED TIMBER TO APPROVED COLOUR. OBSCURE GLAZING WHERE INDICATED TO SENSITIVE GUTTERS, DOWNPIPES AND FIXINGS TO BE uPVC OR ALUMINIUM POWDER COATED TO SELECTED COLOUR RAINWATER GOODS: TO MATCH METAL CLADDING. Refer to Site Plan for finished floor levels to survey datum, orientation and handing of type for each unit. Do not scale from this drawing. Use figured dimensions only.