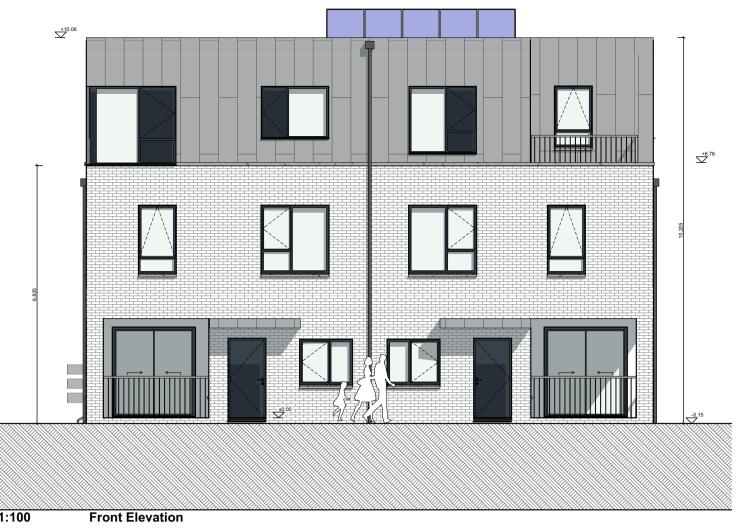

Project: LRD-Development at Oldcourt-Block B1

Drawing Name: Proposed Elevations & Section, Block B

Status:

THIS DRAWING TO BE READ IN CONJUNCTION WITH RELEVANT CONSULTANTS DRAWINGS - NOTIFY ARCHITECTS OF ANY DISCREPANCIES - CHECK DIMENSIONS ON-SITE - USE FIGURE DIMENSIONS ONLY - COPYRIGHT RESERVED FOR DAVEY & SMITH ARCHITECTS LTD.

NOTES ON FINISHES: SELECTED SEDUM PLANTED FLAT ROOF OR ASPHALT FLAT ROOF OR SIMILAR APPROVED ROOF: SELECTED CLAY BRICKWORK OR SELECTED METAL CLADDING WHERE WALLS: INDICATED OTHERWISE SELECTED SELF-COLOURED RENDER JOINERY: ALL WINDOWS AND DOORS, FRAMES AND LEAFS TO BE ALUMINIUM POWDER COATED TO APPROVED COLOUR OR UPVC OR PAINTED TIMBER TO APPROVED COLOUR. OBSCURE GLAZING WHERE INDICATED TO SENSITIVE GUTTERS, DOWNPIPES AND FIXINGS TO BE uPVC OR ALUMINIUM POWDER COATED TO SELECTED COLOUR RAINWATER GOODS: TO MATCH METAL CLADDING. Refer to Site Plan for finished floor levels to survey datum, orientation and handing of type for each unit. Do not scale from this drawing. Use figured dimensions only.