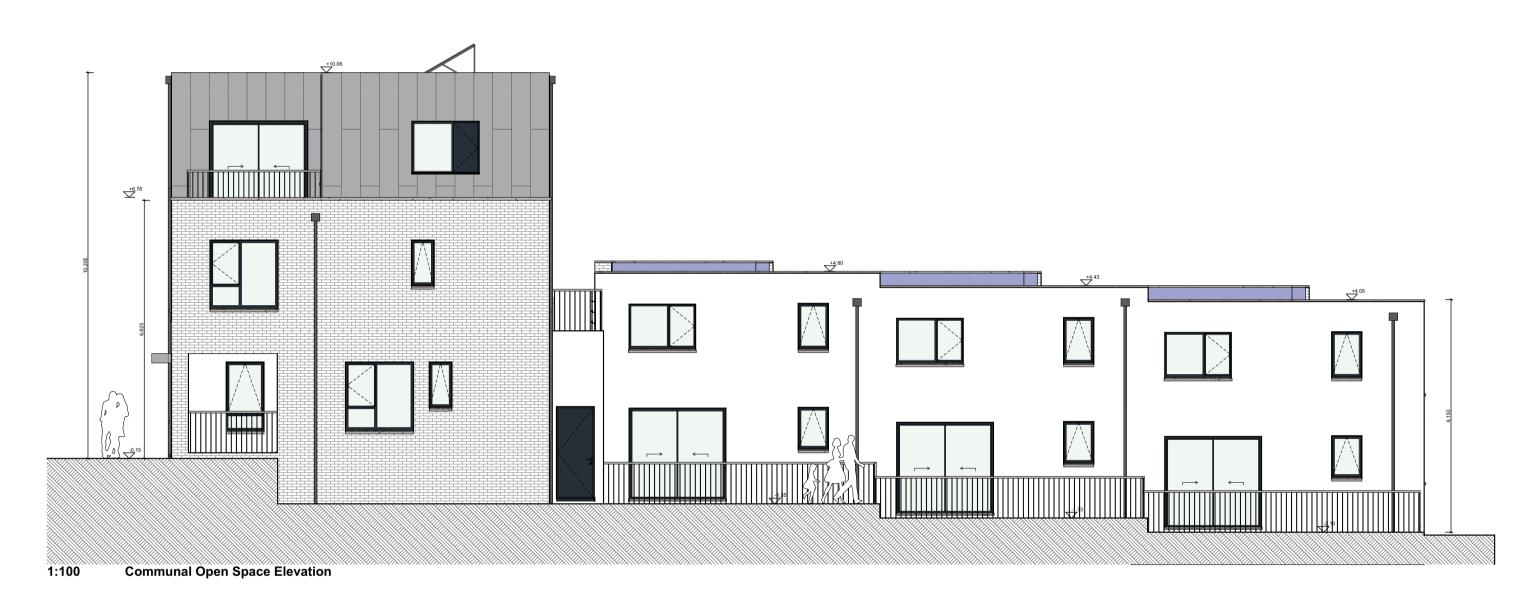

Project: LRD-Development at Oldcourt-Block B1

Drawing Name: Proposed Elevations & Section, Block B

Status:

THIS DRAWING TO BE READ IN CONJUNCTION WITH RELEVANT CONSULTANTS DRAWINGS - NOTIFY ARCHITECTS OF ANY DISCREPANCIES - CHECK DIMENSIONS ON-SITE - USE FIGURE DIMENSIONS ONLY - COPYRIGHT RESERVED FOR DAVEY & SMITH ARCHITECTS LTD.

NOTES ON FINISHES: SELECTED SEDUM PLANTED FLAT ROOF OR ASPHALT FLAT ROOF OR SIMILAR APPROVED ROOF: SELECTED CLAY BRICKWORK OR SELECTED METAL CLADDING WHERE WALLS: INDICATED OTHERWISE SELECTED SELF-COLOURED RENDER JOINERY: ALL WINDOWS AND DOORS, FRAMES AND LEAFS TO BE ALUMINIUM POWDER COATED TO APPROVED COLOUR OR UPVC OR PAINTED TIMBER TO APPROVED COLOUR. OBSCURE GLAZING WHERE INDICATED TO SENSITIVE GUTTERS, DOWNPIPES AND FIXINGS TO BE uPVC OR ALUMINIUM POWDER COATED TO SELECTED COLOUR RAINWATER GOODS: TO MATCH METAL CLADDING. Refer to Site Plan for finished floor levels to survey datum, orientation and handing of type for each unit. Do not scale from this drawing. Use figured dimensions only.