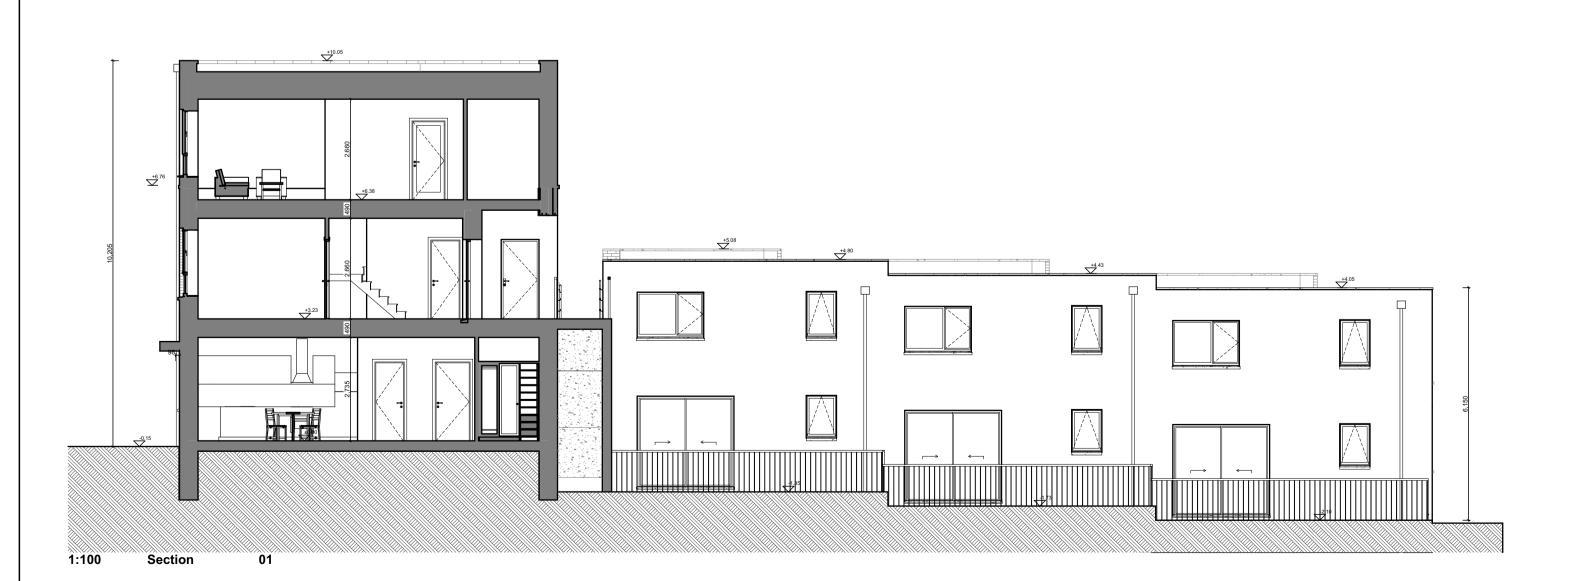

Project: LRD-Development at Oldcourt-Block B1

Drawing Name: Proposed Elevations & Section, Block B

Status:

THIS DRAWING TO BE READ IN CONJUNCTION WITH RELEVANT CONSULTANTS DRAWINGS - NOTIFY ARCHITECTS OF ANY DISCREPANCIES - CHECK DIMENSIONS ON-SITE - USE FIGURE DIMENSIONS ONLY - COPYRIGHT RESERVED FOR DAVEY & SMITH ARCHITECTS LTD.