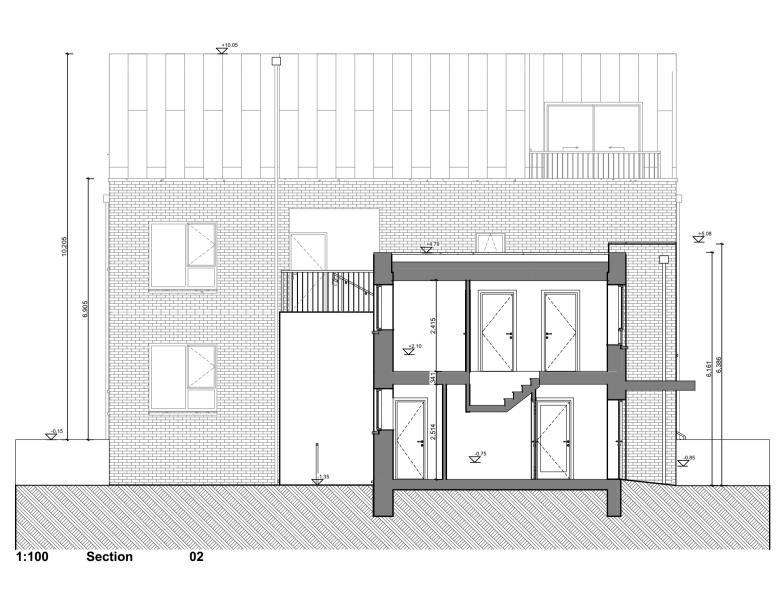

Project: LRD-Development at Oldcourt-Block B1

Drawing Name: Proposed Elevations & Section, Block B

Status:

THIS DRAWING TO BE READ IN CONJUNCTION WITH RELEVANT CONSULTANTS DRAWINGS - NOTIFY ARCHITECTS OF ANY DISCREPANCIES - CHECK DIMENSIONS ON-SITE - USE FIGURE DIMENSIONS ONLY - COPYRIGHT RESERVED FOR DAVEY & SMITH ARCHITECTS LTD.